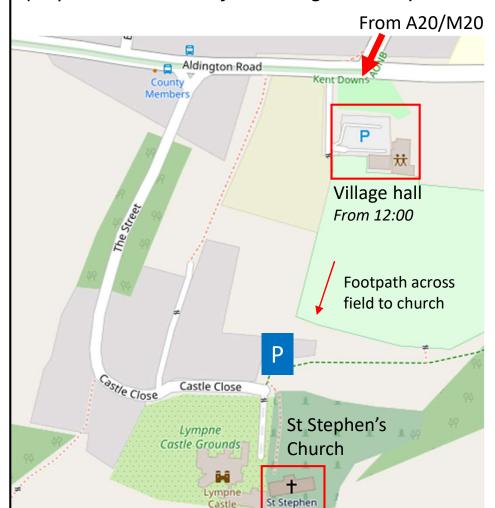

#### **Parking**

Available next to the church (via *The Street*).

Also available at the Village Hall in the afternoon